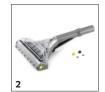

# **EQUIPMENT FOR PUZZI 10/1 1.100-132.0**

|                                           | _  |             |                                                                                                                                                             | $\neg$ |
|-------------------------------------------|----|-------------|-------------------------------------------------------------------------------------------------------------------------------------------------------------|--------|
|                                           |    |             |                                                                                                                                                             |        |
|                                           |    | Order no.   | Description                                                                                                                                                 |        |
| SPRAY EXTRACTION CLEANERS                 |    |             |                                                                                                                                                             |        |
| Floor tools                               |    |             |                                                                                                                                                             |        |
| Flexible floor nozzle, 240 mm, complete   | 1  | 4.130-007.0 | Kit consisting of floor nozzle (240 mm), suction tube and D-handle. Transparent sight glass for checking the vacuumed dirty water. Flexible squeegee.       |        |
| Flexible floor nozzle, 240 mm, individual | 2  | 4.130-008.0 | Floor nozzle (240 mm), individual. Transparent glass for checking the vacuumed dirty water. Flexible squeegee. Included in kit 4.130-007.0.                 |        |
| Hand tools                                |    |             |                                                                                                                                                             |        |
| Upholstery nozzle                         | 3  | 4.130-001.0 | Upholstery nozzle, 110 mm.                                                                                                                                  |        |
| Spray-extraction hoses                    |    | <u>'</u>    |                                                                                                                                                             |        |
| Spray/suction hose, 2.5 m                 | 4  | 6.394-826.0 | Standard spray/suction hose.                                                                                                                                |        |
| Spray/suction hose, 4 m                   | 5  | 6.394-375.0 | Optional spray/suction hose, 4 m.                                                                                                                           |        |
| Other                                     |    | •           |                                                                                                                                                             |        |
| Handle                                    | 6  | 4.130-000.0 | Modular handle for floor, upholstery and crevice nozzle. With integrated sight glass for inspecting the vacuumed dirt. Adaptors for spray and suction hose. | Г      |
| Extension tube                            | 7  | 4.025-004.0 | Extension tube, individual.                                                                                                                                 |        |
| Cleaning agent container, complete        | 8  | 4.070-006.0 | Kit consisting of cleaning agent container and Home Base adapter. For connecting Home Base rail.                                                            |        |
| Crevice tool                              | 9  | 4.130-010.0 | Crevice nozzle for spray extraction machines.                                                                                                               |        |
| D-handle                                  | 10 | 4.321-001.0 | D-handle, individual, for extension tube 4.025-004.0.                                                                                                       |        |
| Hard surface adapters                     |    |             |                                                                                                                                                             |        |
| Hard floor rubber adapter, small 240 mm   | 11 | 4.762-014.0 | Hard surface adapter for floor nozzle, 240 mm.                                                                                                              |        |