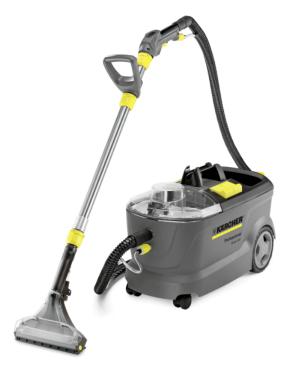

## **PUZZI 10/1**

Spray-extraction cleaner with revolutionary flexible suction tool, providing new levels of convenience and ease of use for cleaning carpets and upholstery.

#### Order no.

1.100-132.0

- Removable dirty water tank
- Rubber mounted pump / turbine
- Additional handle on floor nozzle

| Technical data             |            |                 |
|----------------------------|------------|-----------------|
| EAN code                   |            | 4039784917101   |
| Max. Area Performance      | m²/h       | 20 - 25         |
| Air flow                   | I/s        | 74              |
| Vacuum                     | mbar / kPa | 220 / 22        |
| Spray rate                 | l/min      | 1               |
| Spray pressure             | bar        | 1               |
| Fresh/dirty water tank     | 1          | 10 / 9          |
| Power rating fan           | W          | 1250            |
| Power rating, pump         | W          | 40              |
| Current type               | V          | 230 - 240       |
| Weight without accessories | kg         | 10.7            |
| Weight incl. packaging     | kg         | 16.1            |
| Dimensions (L × W × H)     | mm         | 705 × 320 × 435 |

| Equipment                  |          |                          |
|----------------------------|----------|--------------------------|
| Uphoistery nozzle          |          | •                        |
| Detergent                  |          | RM 760 Tabs / 2 Piece(s) |
| Spray suction hose         | m        | 2.5                      |
| Floor tool                 | mm       | 240                      |
| Removable 2-in-1 container |          | •                        |
| Spray extraction tube      | Piece(s) | 1                        |
| Included in delivery.      |          |                          |