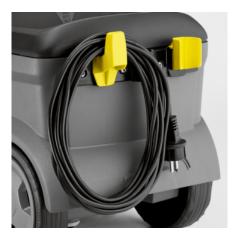

#### Suitable for everyday use.

 Adjustment of the handle without any tools; accessory/cord fixings; quick change from floor to upholstery nozzle.