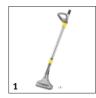

## **PUZZI 10/1**

Spray-extraction cleaner with revolutionary flexible suction tool, providing new levels of convenience and ease of use for cleaning carpets and upholstery.

#### Order no.

1.100-132.0

- Removable dirty water tank
- Rubber mounted pump / turbine
- Additional handle on floor nozzle

| Technical data             |            |                 |
|----------------------------|------------|-----------------|
| EAN code                   |            | 4039784917101   |
| Max. Area Performance      | m²/h       | 20 - 25         |
| Air flow                   | I/s        | 74              |
| Vacuum                     | mbar / kPa | 220 / 22        |
| Spray rate                 | l/min      | 1               |
| Spray pressure             | bar        | 1               |
| Fresh/dirty water tank     | 1          | 10 / 9          |
| Power rating fan           | W          | 1250            |
| Power rating, pump         | W          | 40              |
| Current type               | V          | 230 - 240       |
| Weight without accessories | kg         | 10.7            |
| Weight incl. packaging     | kg         | 16.1            |
| Dimensions (L × W × H)     | mm         | 705 × 320 × 435 |

#### Suitable for everyday use.

 Adjustment of the handle without any tools; accessory/cord fixings; quick change from floor to upholstery nozzle.