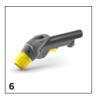

# **EQUIPMENT FOR PUZZI 10/1 1.100-132.0**

|                                           | _  |             |                                                                                                                                                             | $\neg$ |
|-------------------------------------------|----|-------------|-------------------------------------------------------------------------------------------------------------------------------------------------------------|--------|
|                                           |    |             |                                                                                                                                                             |        |
|                                           |    | Order no.   | Description                                                                                                                                                 |        |
| SPRAY EXTRACTION CLEANERS                 |    |             |                                                                                                                                                             |        |
| Floor tools                               |    |             |                                                                                                                                                             |        |
| Flexible floor nozzle, 240 mm, complete   | 1  | 4.130-007.0 | Kit consisting of floor nozzle (240 mm), suction tube and D-handle. Transparent sight glass for checking the vacuumed dirty water. Flexible squeegee.       |        |
| Flexible floor nozzle, 240 mm, individual | 2  | 4.130-008.0 | Floor nozzle (240 mm), individual. Transparent glass for checking the vacuumed dirty water. Flexible squeegee. Included in kit 4.130-007.0.                 |        |
| Hand tools                                |    |             |                                                                                                                                                             |        |
| Upholstery nozzle                         | 3  | 4.130-001.0 | Upholstery nozzle, 110 mm.                                                                                                                                  |        |
| Spray-extraction hoses                    |    | <u>'</u>    |                                                                                                                                                             |        |
| Spray/suction hose, 2.5 m                 | 4  | 6.394-826.0 | Standard spray/suction hose.                                                                                                                                |        |
| Spray/suction hose, 4 m                   | 5  | 6.394-375.0 | Optional spray/suction hose, 4 m.                                                                                                                           |        |
| Other                                     |    | •           |                                                                                                                                                             |        |
| Handle                                    | 6  | 4.130-000.0 | Modular handle for floor, upholstery and crevice nozzle. With integrated sight glass for inspecting the vacuumed dirt. Adaptors for spray and suction hose. | Г      |
| Extension tube                            | 7  | 4.025-004.0 | Extension tube, individual.                                                                                                                                 |        |
| Cleaning agent container, complete        | 8  | 4.070-006.0 | Kit consisting of cleaning agent container and Home Base adapter. For connecting Home Base rail.                                                            |        |
| Crevice tool                              | 9  | 4.130-010.0 | Crevice nozzle for spray extraction machines.                                                                                                               |        |
| D-handle                                  | 10 | 4.321-001.0 | D-handle, individual, for extension tube 4.025-004.0.                                                                                                       |        |
| Hard surface adapters                     |    |             |                                                                                                                                                             |        |
| Hard floor rubber adapter, small 240 mm   | 11 | 4.762-014.0 | Hard surface adapter for floor nozzle, 240 mm.                                                                                                              |        |