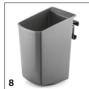

#### Removable wastewater container

■ The dirty water tank is easy to remove and can also be used to fill the fresh water tank.

# **EQUIPMENT FOR PUZZI 10/1 1.100-132.0**

|                                           | _  |             |                                                                                                                                                             | $\neg$ |
|-------------------------------------------|----|-------------|-------------------------------------------------------------------------------------------------------------------------------------------------------------|--------|
|                                           |    |             |                                                                                                                                                             |        |
|                                           |    | Order no.   | Description                                                                                                                                                 |        |
| SPRAY EXTRACTION CLEANERS                 |    |             |                                                                                                                                                             |        |
| Floor tools                               |    |             |                                                                                                                                                             |        |
| Flexible floor nozzle, 240 mm, complete   | 1  | 4.130-007.0 | Kit consisting of floor nozzle (240 mm), suction tube and D-handle. Transparent sight glass for checking the vacuumed dirty water. Flexible squeegee.       |        |
| Flexible floor nozzle, 240 mm, individual | 2  | 4.130-008.0 | Floor nozzle (240 mm), individual. Transparent glass for checking the vacuumed dirty water. Flexible squeegee. Included in kit 4.130-007.0.                 |        |
| Hand tools                                |    |             |                                                                                                                                                             |        |
| Upholstery nozzle                         | 3  | 4.130-001.0 | Upholstery nozzle, 110 mm.                                                                                                                                  |        |
| Spray-extraction hoses                    |    | <u>'</u>    |                                                                                                                                                             |        |
| Spray/suction hose, 2.5 m                 | 4  | 6.394-826.0 | Standard spray/suction hose.                                                                                                                                |        |
| Spray/suction hose, 4 m                   | 5  | 6.394-375.0 | Optional spray/suction hose, 4 m.                                                                                                                           |        |
| Other                                     |    | •           |                                                                                                                                                             |        |
| Handle                                    | 6  | 4.130-000.0 | Modular handle for floor, upholstery and crevice nozzle. With integrated sight glass for inspecting the vacuumed dirt. Adaptors for spray and suction hose. | Г      |
| Extension tube                            | 7  | 4.025-004.0 | Extension tube, individual.                                                                                                                                 |        |
| Cleaning agent container, complete        | 8  | 4.070-006.0 | Kit consisting of cleaning agent container and Home Base adapter. For connecting Home Base rail.                                                            |        |
| Crevice tool                              | 9  | 4.130-010.0 | Crevice nozzle for spray extraction machines.                                                                                                               |        |
| D-handle                                  | 10 | 4.321-001.0 | D-handle, individual, for extension tube 4.025-004.0.                                                                                                       |        |
| Hard surface adapters                     |    |             |                                                                                                                                                             |        |
| Hard floor rubber adapter, small 240 mm   | 11 | 4.762-014.0 | Hard surface adapter for floor nozzle, 240 mm.                                                                                                              |        |