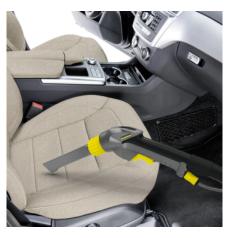

#### Versatility of use

 A range of accessories for versatile applications (e.g. crevice nozzle for cleaning car seats and upholstery).