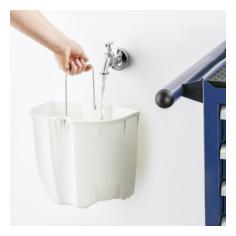

#### Removable wastewater container

■ The dirty water tank is easy to remove and can also be used to fill the fresh water tank.