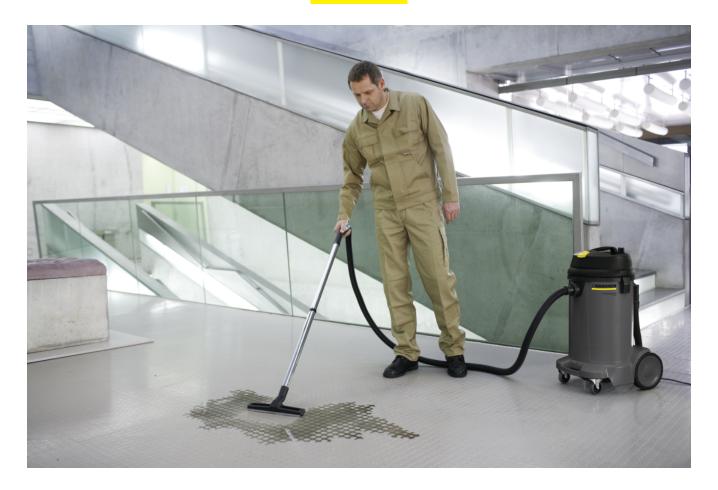

## NT 48/1 \*110V

Compact 48 litre wet & dry multi-purpose vacuum, with 110v power supply.