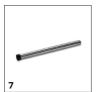

# **EQUIPMENT FOR NT 48/1 \*110V 1.428-618.0**

|                                                                              | _        |               |                                                                                                                                                                                                   | _  |
|------------------------------------------------------------------------------|----------|---------------|---------------------------------------------------------------------------------------------------------------------------------------------------------------------------------------------------|----|
|                                                                              |          |               |                                                                                                                                                                                                   |    |
|                                                                              |          | Order no.     | Description                                                                                                                                                                                       |    |
| CARTRIDGE FILTER, STANDARD, BIA C OR UP 1                                    | O DUS    | T CLASS M     |                                                                                                                                                                                                   |    |
| Cartridge filter paper                                                       |          |               |                                                                                                                                                                                                   | L. |
| Cartridge filter                                                             | 1        | 6.414-789.0   | Paper cartridge filter with larger filter surface, standard for NT $48/1$ and optional for NT $27/1/Me$ Advanced.                                                                                 |    |
| BENDS                                                                        |          |               |                                                                                                                                                                                                   |    |
| Plastic bend                                                                 |          |               |                                                                                                                                                                                                   |    |
| Plastic bend                                                                 | 2        | 5.031-718.0   | Plastic bend (DN 35) with C-35 clip system. For all industrial single-motor NT 361 to NT 611 Eco<br>models (except NT Eco M and NT Eco H).                                                        |    |
| SUCTION NOZZLES                                                              |          |               |                                                                                                                                                                                                   | Г  |
| All-purpose brushes                                                          |          |               |                                                                                                                                                                                                   |    |
| All-purpose brush                                                            | 3        | 6.900-425.0   | All-purpose brush PPN_Bristle                                                                                                                                                                     |    |
| All-purpose nozzles (wet/dry)                                                |          |               |                                                                                                                                                                                                   |    |
| Wet and dry floor nozzle                                                     | 4        | 2.889-118.0   | Multi-purpose nozzle (DN 35) for wet vacuum cleaning of large areas. Squeegee and brush are quick and easy to change.                                                                             |    |
| Crevice nozzles                                                              | <u>'</u> |               |                                                                                                                                                                                                   | Г  |
| Crevice nozzle DN35                                                          | 5        | 6.900-385.0   | Plastic crevice tool (DN 35) for vacuuming in crevices and corners. Length: 210 mm.                                                                                                               |    |
| Car cleaning nozzles                                                         | <u>'</u> |               |                                                                                                                                                                                                   | П  |
| Car nozzle packaged with Signet                                              | 6        | 2.889-356.0   |                                                                                                                                                                                                   |    |
| SUCTION TUBES                                                                |          |               |                                                                                                                                                                                                   |    |
| Suction tubes metal                                                          |          |               |                                                                                                                                                                                                   |    |
| Suction tube DN35                                                            | 7        | 6.900-514.0   | Chromium-plated metal suction tube (DN 35, 1x0.5 m), standard for virtually all single-motor industrial NT vacuum cleaners.                                                                       |    |
| SUCTION HOSES                                                                |          |               |                                                                                                                                                                                                   | Ī  |
| Suction hoses with clip system 1.0 (compatibl                                | e with   | vacuum cleane | ers up to model year 2016)                                                                                                                                                                        |    |
| Suction hose C DN35                                                          | 8        | 4.440-626.0   | 2.5 m standard suction hose with bend, bayonet at vacuum end and C 35 clip connection at accessory end. Without PDFC module. Standard for NT 27/1/Me Advance und NT 48/1.                         |    |
| Extension hose, C 32, C 35 clip system                                       | 9        | 6.906-237.0   | Electrically non-conductive standard extension hose for all C-32 and C-35 hoses with clip system.                                                                                                 |    |
| FILTER T/ NT                                                                 |          |               |                                                                                                                                                                                                   | ľ  |
| Paper filter bags                                                            |          |               |                                                                                                                                                                                                   | Ī  |
| Paper filter bags, 5 × , NT 48, NT 65, NT 70, N<br>72, NT 75, NT 80, WET VAC | T 10     | 6.904-285.0   | 5 3-ply, tear-resistant paper filter bags. BIA-(U, S, G, C) dust class M. For all NT 48/1, NT 65/2 Eco - Me and NT 72/2 Eco Tc models.                                                            | +  |
| OTHER ACCESSORIES FOR T AND NT                                               |          |               |                                                                                                                                                                                                   |    |
| Drilling dust tool                                                           | 11       | 2.679-000.0   | Drilling dust nozzle for dust-free vacuuming. Suitable for dry and wet and dry vacuum cleaners from Kärcher.                                                                                      |    |
| CS 40 Me                                                                     | 12       | 2.863-026.0   | The highly efficient CS 40 Me cyclone preseparator for all Kärcher wet and dry vacuum cleaners is a specially designed accessory for fine dust applications on construction sites or in industry. |    |