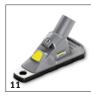

# **EQUIPMENT FOR NT 48/1 \*110V 1.428-618.0**

|                                                                              | _        |               |                                                                                                                                                                                                   | _  |
|------------------------------------------------------------------------------|----------|---------------|---------------------------------------------------------------------------------------------------------------------------------------------------------------------------------------------------|----|
|                                                                              |          |               |                                                                                                                                                                                                   |    |
|                                                                              |          | Order no.     | Description                                                                                                                                                                                       |    |
| CARTRIDGE FILTER, STANDARD, BIA C OR UP 1                                    | O DUS    | T CLASS M     |                                                                                                                                                                                                   |    |
| Cartridge filter paper                                                       |          |               |                                                                                                                                                                                                   | L. |
| Cartridge filter                                                             | 1        | 6.414-789.0   | Paper cartridge filter with larger filter surface, standard for NT $48/1$ and optional for NT $27/1/Me$ Advanced.                                                                                 |    |
| BENDS                                                                        |          |               |                                                                                                                                                                                                   |    |
| Plastic bend                                                                 |          |               |                                                                                                                                                                                                   |    |
| Plastic bend                                                                 | 2        | 5.031-718.0   | Plastic bend (DN 35) with C-35 clip system. For all industrial single-motor NT 361 to NT 611 Eco<br>models (except NT Eco M and NT Eco H).                                                        |    |
| SUCTION NOZZLES                                                              |          |               |                                                                                                                                                                                                   | Г  |
| All-purpose brushes                                                          |          |               |                                                                                                                                                                                                   |    |
| All-purpose brush                                                            | 3        | 6.900-425.0   | All-purpose brush PPN_Bristle                                                                                                                                                                     |    |
| All-purpose nozzles (wet/dry)                                                |          |               |                                                                                                                                                                                                   |    |
| Wet and dry floor nozzle                                                     | 4        | 2.889-118.0   | Multi-purpose nozzle (DN 35) for wet vacuum cleaning of large areas. Squeegee and brush are quick and easy to change.                                                                             |    |
| Crevice nozzles                                                              | <u>'</u> |               |                                                                                                                                                                                                   | Г  |
| Crevice nozzle DN35                                                          | 5        | 6.900-385.0   | Plastic crevice tool (DN 35) for vacuuming in crevices and corners. Length: 210 mm.                                                                                                               |    |
| Car cleaning nozzles                                                         | <u>'</u> |               |                                                                                                                                                                                                   | П  |
| Car nozzle packaged with Signet                                              | 6        | 2.889-356.0   |                                                                                                                                                                                                   |    |
| SUCTION TUBES                                                                |          |               |                                                                                                                                                                                                   |    |
| Suction tubes metal                                                          |          |               |                                                                                                                                                                                                   |    |
| Suction tube DN35                                                            | 7        | 6.900-514.0   | Chromium-plated metal suction tube (DN 35, 1x0.5 m), standard for virtually all single-motor industrial NT vacuum cleaners.                                                                       |    |
| SUCTION HOSES                                                                |          |               |                                                                                                                                                                                                   | Ī  |
| Suction hoses with clip system 1.0 (compatibl                                | e with   | vacuum cleane | ers up to model year 2016)                                                                                                                                                                        |    |
| Suction hose C DN35                                                          | 8        | 4.440-626.0   | 2.5 m standard suction hose with bend, bayonet at vacuum end and C 35 clip connection at accessory end. Without PDFC module. Standard for NT 27/1/Me Advance und NT 48/1.                         |    |
| Extension hose, C 32, C 35 clip system                                       | 9        | 6.906-237.0   | Electrically non-conductive standard extension hose for all C-32 and C-35 hoses with clip system.                                                                                                 |    |
| FILTER T/ NT                                                                 |          |               |                                                                                                                                                                                                   | ľ  |
| Paper filter bags                                                            |          |               |                                                                                                                                                                                                   | Ī  |
| Paper filter bags, 5 × , NT 48, NT 65, NT 70, N<br>72, NT 75, NT 80, WET VAC | T 10     | 6.904-285.0   | 5 3-ply, tear-resistant paper filter bags. BIA-(U, S, G, C) dust class M. For all NT 48/1, NT 65/2 Eco - Me and NT 72/2 Eco Tc models.                                                            | +  |
| OTHER ACCESSORIES FOR T AND NT                                               |          |               |                                                                                                                                                                                                   |    |
| Drilling dust tool                                                           | 11       | 2.679-000.0   | Drilling dust nozzle for dust-free vacuuming. Suitable for dry and wet and dry vacuum cleaners from Kärcher.                                                                                      |    |
| CS 40 Me                                                                     | 12       | 2.863-026.0   | The highly efficient CS 40 Me cyclone preseparator for all Kärcher wet and dry vacuum cleaners is a specially designed accessory for fine dust applications on construction sites or in industry. |    |