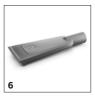

# **EQUIPMENT FOR NT 48/1 \*110V 1.428-618.0**

|                                                                              | _        |               |                                                                                                                                                                                                   | _  |
|------------------------------------------------------------------------------|----------|---------------|---------------------------------------------------------------------------------------------------------------------------------------------------------------------------------------------------|----|
|                                                                              |          |               |                                                                                                                                                                                                   |    |
|                                                                              |          | Order no.     | Description                                                                                                                                                                                       |    |
| CARTRIDGE FILTER, STANDARD, BIA C OR UP 1                                    | O DUS    | T CLASS M     |                                                                                                                                                                                                   |    |
| Cartridge filter paper                                                       |          |               |                                                                                                                                                                                                   | L. |
| Cartridge filter                                                             | 1        | 6.414-789.0   | Paper cartridge filter with larger filter surface, standard for NT $48/1$ and optional for NT $27/1/Me$ Advanced.                                                                                 |    |
| BENDS                                                                        |          |               |                                                                                                                                                                                                   |    |
| Plastic bend                                                                 |          |               |                                                                                                                                                                                                   |    |
| Plastic bend                                                                 | 2        | 5.031-718.0   | Plastic bend (DN 35) with C-35 clip system. For all industrial single-motor NT 361 to NT 611 Eco<br>models (except NT Eco M and NT Eco H).                                                        |    |
| SUCTION NOZZLES                                                              |          |               |                                                                                                                                                                                                   | Г  |
| All-purpose brushes                                                          |          |               |                                                                                                                                                                                                   |    |
| All-purpose brush                                                            | 3        | 6.900-425.0   | All-purpose brush PPN_Bristle                                                                                                                                                                     |    |
| All-purpose nozzles (wet/dry)                                                |          |               |                                                                                                                                                                                                   |    |
| Wet and dry floor nozzle                                                     | 4        | 2.889-118.0   | Multi-purpose nozzle (DN 35) for wet vacuum cleaning of large areas. Squeegee and brush are quick and easy to change.                                                                             |    |
| Crevice nozzles                                                              | <u>'</u> |               |                                                                                                                                                                                                   | Г  |
| Crevice nozzle DN35                                                          | 5        | 6.900-385.0   | Plastic crevice tool (DN 35) for vacuuming in crevices and corners. Length: 210 mm.                                                                                                               |    |
| Car cleaning nozzles                                                         | <u>'</u> |               |                                                                                                                                                                                                   | П  |
| Car nozzle packaged with Signet                                              | 6        | 2.889-356.0   |                                                                                                                                                                                                   |    |
| SUCTION TUBES                                                                |          |               |                                                                                                                                                                                                   |    |
| Suction tubes metal                                                          |          |               |                                                                                                                                                                                                   |    |
| Suction tube DN35                                                            | 7        | 6.900-514.0   | Chromium-plated metal suction tube (DN 35, 1x0.5 m), standard for virtually all single-motor industrial NT vacuum cleaners.                                                                       |    |
| SUCTION HOSES                                                                |          |               |                                                                                                                                                                                                   | Ī  |
| Suction hoses with clip system 1.0 (compatibl                                | e with   | vacuum cleane | ers up to model year 2016)                                                                                                                                                                        |    |
| Suction hose C DN35                                                          | 8        | 4.440-626.0   | 2.5 m standard suction hose with bend, bayonet at vacuum end and C 35 clip connection at accessory end. Without PDFC module. Standard for NT 27/1/Me Advance und NT 48/1.                         |    |
| Extension hose, C 32, C 35 clip system                                       | 9        | 6.906-237.0   | Electrically non-conductive standard extension hose for all C-32 and C-35 hoses with clip system.                                                                                                 |    |
| FILTER T/ NT                                                                 |          |               |                                                                                                                                                                                                   | ľ  |
| Paper filter bags                                                            |          |               |                                                                                                                                                                                                   | Ī  |
| Paper filter bags, 5 × , NT 48, NT 65, NT 70, N<br>72, NT 75, NT 80, WET VAC | T 10     | 6.904-285.0   | 5 3-ply, tear-resistant paper filter bags. BIA-(U, S, G, C) dust class M. For all NT 48/1, NT 65/2 Eco - Me and NT 72/2 Eco Tc models.                                                            | +  |
| OTHER ACCESSORIES FOR T AND NT                                               |          |               |                                                                                                                                                                                                   |    |
| Drilling dust tool                                                           | 11       | 2.679-000.0   | Drilling dust nozzle for dust-free vacuuming. Suitable for dry and wet and dry vacuum cleaners from Kärcher.                                                                                      |    |
| CS 40 Me                                                                     | 12       | 2.863-026.0   | The highly efficient CS 40 Me cyclone preseparator for all Kärcher wet and dry vacuum cleaners is a specially designed accessory for fine dust applications on construction sites or in industry. |    |