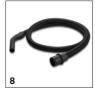

# **EQUIPMENT FOR NT 48/1 \*110V 1.428-618.0**

|                                                                              | _        |               |                                                                                                                                                                                                   | _  |
|------------------------------------------------------------------------------|----------|---------------|---------------------------------------------------------------------------------------------------------------------------------------------------------------------------------------------------|----|
|                                                                              |          |               |                                                                                                                                                                                                   |    |
|                                                                              |          | Order no.     | Description                                                                                                                                                                                       |    |
| CARTRIDGE FILTER, STANDARD, BIA C OR UP 1                                    | O DUS    | T CLASS M     |                                                                                                                                                                                                   |    |
| Cartridge filter paper                                                       |          |               |                                                                                                                                                                                                   | L. |
| Cartridge filter                                                             | 1        | 6.414-789.0   | Paper cartridge filter with larger filter surface, standard for NT $48/1$ and optional for NT $27/1/Me$ Advanced.                                                                                 |    |
| BENDS                                                                        |          |               |                                                                                                                                                                                                   |    |
| Plastic bend                                                                 |          |               |                                                                                                                                                                                                   |    |
| Plastic bend                                                                 | 2        | 5.031-718.0   | Plastic bend (DN 35) with C-35 clip system. For all industrial single-motor NT 361 to NT 611 Eco<br>models (except NT Eco M and NT Eco H).                                                        |    |
| SUCTION NOZZLES                                                              |          |               |                                                                                                                                                                                                   | Г  |
| All-purpose brushes                                                          |          |               |                                                                                                                                                                                                   |    |
| All-purpose brush                                                            | 3        | 6.900-425.0   | All-purpose brush PPN_Bristle                                                                                                                                                                     |    |
| All-purpose nozzles (wet/dry)                                                |          |               |                                                                                                                                                                                                   |    |
| Wet and dry floor nozzle                                                     | 4        | 2.889-118.0   | Multi-purpose nozzle (DN 35) for wet vacuum cleaning of large areas. Squeegee and brush are quick and easy to change.                                                                             |    |
| Crevice nozzles                                                              | <u>'</u> |               |                                                                                                                                                                                                   | Г  |
| Crevice nozzle DN35                                                          | 5        | 6.900-385.0   | Plastic crevice tool (DN 35) for vacuuming in crevices and corners. Length: 210 mm.                                                                                                               |    |
| Car cleaning nozzles                                                         | <u>'</u> |               |                                                                                                                                                                                                   | П  |
| Car nozzle packaged with Signet                                              | 6        | 2.889-356.0   |                                                                                                                                                                                                   |    |
| SUCTION TUBES                                                                |          |               |                                                                                                                                                                                                   |    |
| Suction tubes metal                                                          |          |               |                                                                                                                                                                                                   |    |
| Suction tube DN35                                                            | 7        | 6.900-514.0   | Chromium-plated metal suction tube (DN 35, 1x0.5 m), standard for virtually all single-motor industrial NT vacuum cleaners.                                                                       |    |
| SUCTION HOSES                                                                |          |               |                                                                                                                                                                                                   | Ī  |
| Suction hoses with clip system 1.0 (compatibl                                | e with   | vacuum cleane | ers up to model year 2016)                                                                                                                                                                        |    |
| Suction hose C DN35                                                          | 8        | 4.440-626.0   | 2.5 m standard suction hose with bend, bayonet at vacuum end and C 35 clip connection at accessory end. Without PDFC module. Standard for NT 27/1/Me Advance und NT 48/1.                         |    |
| Extension hose, C 32, C 35 clip system                                       | 9        | 6.906-237.0   | Electrically non-conductive standard extension hose for all C-32 and C-35 hoses with clip system.                                                                                                 |    |
| FILTER T/ NT                                                                 |          |               |                                                                                                                                                                                                   | ľ  |
| Paper filter bags                                                            |          |               |                                                                                                                                                                                                   | Ī  |
| Paper filter bags, 5 × , NT 48, NT 65, NT 70, N<br>72, NT 75, NT 80, WET VAC | T 10     | 6.904-285.0   | 5 3-ply, tear-resistant paper filter bags. BIA-(U, S, G, C) dust class M. For all NT 48/1, NT 65/2 Eco - Me and NT 72/2 Eco Tc models.                                                            | +  |
| OTHER ACCESSORIES FOR T AND NT                                               |          |               |                                                                                                                                                                                                   |    |
| Drilling dust tool                                                           | 11       | 2.679-000.0   | Drilling dust nozzle for dust-free vacuuming. Suitable for dry and wet and dry vacuum cleaners from Kärcher.                                                                                      |    |
| CS 40 Me                                                                     | 12       | 2.863-026.0   | The highly efficient CS 40 Me cyclone preseparator for all Kärcher wet and dry vacuum cleaners is a specially designed accessory for fine dust applications on construction sites or in industry. |    |