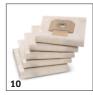

# **EQUIPMENT FOR NT 48/1 \*110V 1.428-618.0**

|                                                                              | _        |               |                                                                                                                                                                                                   | _  |
|------------------------------------------------------------------------------|----------|---------------|---------------------------------------------------------------------------------------------------------------------------------------------------------------------------------------------------|----|
|                                                                              |          |               |                                                                                                                                                                                                   |    |
|                                                                              |          | Order no.     | Description                                                                                                                                                                                       |    |
| CARTRIDGE FILTER, STANDARD, BIA C OR UP 1                                    | O DUS    | T CLASS M     |                                                                                                                                                                                                   |    |
| Cartridge filter paper                                                       |          |               |                                                                                                                                                                                                   | L. |
| Cartridge filter                                                             | 1        | 6.414-789.0   | Paper cartridge filter with larger filter surface, standard for NT $48/1$ and optional for NT $27/1/Me$ Advanced.                                                                                 |    |
| BENDS                                                                        |          |               |                                                                                                                                                                                                   |    |
| Plastic bend                                                                 |          |               |                                                                                                                                                                                                   |    |
| Plastic bend                                                                 | 2        | 5.031-718.0   | Plastic bend (DN 35) with C-35 clip system. For all industrial single-motor NT 361 to NT 611 Eco<br>models (except NT Eco M and NT Eco H).                                                        |    |
| SUCTION NOZZLES                                                              |          |               |                                                                                                                                                                                                   | Г  |
| All-purpose brushes                                                          |          |               |                                                                                                                                                                                                   |    |
| All-purpose brush                                                            | 3        | 6.900-425.0   | All-purpose brush PPN_Bristle                                                                                                                                                                     |    |
| All-purpose nozzles (wet/dry)                                                |          |               |                                                                                                                                                                                                   |    |
| Wet and dry floor nozzle                                                     | 4        | 2.889-118.0   | Multi-purpose nozzle (DN 35) for wet vacuum cleaning of large areas. Squeegee and brush are quick and easy to change.                                                                             |    |
| Crevice nozzles                                                              | <u>'</u> |               |                                                                                                                                                                                                   | Г  |
| Crevice nozzle DN35                                                          | 5        | 6.900-385.0   | Plastic crevice tool (DN 35) for vacuuming in crevices and corners. Length: 210 mm.                                                                                                               |    |
| Car cleaning nozzles                                                         | <u>'</u> |               |                                                                                                                                                                                                   | П  |
| Car nozzle packaged with Signet                                              | 6        | 2.889-356.0   |                                                                                                                                                                                                   |    |
| SUCTION TUBES                                                                |          |               |                                                                                                                                                                                                   |    |
| Suction tubes metal                                                          |          |               |                                                                                                                                                                                                   |    |
| Suction tube DN35                                                            | 7        | 6.900-514.0   | Chromium-plated metal suction tube (DN 35, 1x0.5 m), standard for virtually all single-motor industrial NT vacuum cleaners.                                                                       |    |
| SUCTION HOSES                                                                |          |               |                                                                                                                                                                                                   | Ī  |
| Suction hoses with clip system 1.0 (compatibl                                | e with   | vacuum cleane | ers up to model year 2016)                                                                                                                                                                        |    |
| Suction hose C DN35                                                          | 8        | 4.440-626.0   | 2.5 m standard suction hose with bend, bayonet at vacuum end and C 35 clip connection at accessory end. Without PDFC module. Standard for NT 27/1/Me Advance und NT 48/1.                         |    |
| Extension hose, C 32, C 35 clip system                                       | 9        | 6.906-237.0   | Electrically non-conductive standard extension hose for all C-32 and C-35 hoses with clip system.                                                                                                 |    |
| FILTER T/ NT                                                                 |          |               |                                                                                                                                                                                                   | ľ  |
| Paper filter bags                                                            |          |               |                                                                                                                                                                                                   | Ī  |
| Paper filter bags, 5 × , NT 48, NT 65, NT 70, N<br>72, NT 75, NT 80, WET VAC | T 10     | 6.904-285.0   | 5 3-ply, tear-resistant paper filter bags. BIA-(U, S, G, C) dust class M. For all NT 48/1, NT 65/2 Eco - Me and NT 72/2 Eco Tc models.                                                            | +  |
| OTHER ACCESSORIES FOR T AND NT                                               |          |               |                                                                                                                                                                                                   |    |
| Drilling dust tool                                                           | 11       | 2.679-000.0   | Drilling dust nozzle for dust-free vacuuming. Suitable for dry and wet and dry vacuum cleaners from Kärcher.                                                                                      |    |
| CS 40 Me                                                                     | 12       | 2.863-026.0   | The highly efficient CS 40 Me cyclone preseparator for all Kärcher wet and dry vacuum cleaners is a specially designed accessory for fine dust applications on construction sites or in industry. |    |