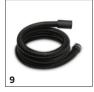

# **EQUIPMENT FOR NT 48/1 \*110V 1.428-618.0**

|                                                                              | _        |               |                                                                                                                                                                                                   | _  |
|------------------------------------------------------------------------------|----------|---------------|---------------------------------------------------------------------------------------------------------------------------------------------------------------------------------------------------|----|
|                                                                              |          |               |                                                                                                                                                                                                   |    |
|                                                                              |          | Order no.     | Description                                                                                                                                                                                       |    |
| CARTRIDGE FILTER, STANDARD, BIA C OR UP 1                                    | O DUS    | T CLASS M     |                                                                                                                                                                                                   |    |
| Cartridge filter paper                                                       |          |               |                                                                                                                                                                                                   | L. |
| Cartridge filter                                                             | 1        | 6.414-789.0   | Paper cartridge filter with larger filter surface, standard for NT $48/1$ and optional for NT $27/1/Me$ Advanced.                                                                                 |    |
| BENDS                                                                        |          |               |                                                                                                                                                                                                   |    |
| Plastic bend                                                                 |          |               |                                                                                                                                                                                                   |    |
| Plastic bend                                                                 | 2        | 5.031-718.0   | Plastic bend (DN 35) with C-35 clip system. For all industrial single-motor NT 361 to NT 611 Eco<br>models (except NT Eco M and NT Eco H).                                                        |    |
| SUCTION NOZZLES                                                              |          |               |                                                                                                                                                                                                   | Г  |
| All-purpose brushes                                                          |          |               |                                                                                                                                                                                                   |    |
| All-purpose brush                                                            | 3        | 6.900-425.0   | All-purpose brush PPN_Bristle                                                                                                                                                                     |    |
| All-purpose nozzles (wet/dry)                                                |          |               |                                                                                                                                                                                                   |    |
| Wet and dry floor nozzle                                                     | 4        | 2.889-118.0   | Multi-purpose nozzle (DN 35) for wet vacuum cleaning of large areas. Squeegee and brush are quick and easy to change.                                                                             |    |
| Crevice nozzles                                                              | <u>'</u> |               |                                                                                                                                                                                                   | Г  |
| Crevice nozzle DN35                                                          | 5        | 6.900-385.0   | Plastic crevice tool (DN 35) for vacuuming in crevices and corners. Length: 210 mm.                                                                                                               |    |
| Car cleaning nozzles                                                         | <u>'</u> |               |                                                                                                                                                                                                   | П  |
| Car nozzle packaged with Signet                                              | 6        | 2.889-356.0   |                                                                                                                                                                                                   |    |
| SUCTION TUBES                                                                |          |               |                                                                                                                                                                                                   |    |
| Suction tubes metal                                                          |          |               |                                                                                                                                                                                                   |    |
| Suction tube DN35                                                            | 7        | 6.900-514.0   | Chromium-plated metal suction tube (DN 35, 1x0.5 m), standard for virtually all single-motor industrial NT vacuum cleaners.                                                                       |    |
| SUCTION HOSES                                                                |          |               |                                                                                                                                                                                                   | Ī  |
| Suction hoses with clip system 1.0 (compatibl                                | e with   | vacuum cleane | ers up to model year 2016)                                                                                                                                                                        |    |
| Suction hose C DN35                                                          | 8        | 4.440-626.0   | 2.5 m standard suction hose with bend, bayonet at vacuum end and C 35 clip connection at accessory end. Without PDFC module. Standard for NT 27/1/Me Advance und NT 48/1.                         |    |
| Extension hose, C 32, C 35 clip system                                       | 9        | 6.906-237.0   | Electrically non-conductive standard extension hose for all C-32 and C-35 hoses with clip system.                                                                                                 |    |
| FILTER T/ NT                                                                 |          |               |                                                                                                                                                                                                   | ľ  |
| Paper filter bags                                                            |          |               |                                                                                                                                                                                                   | Ī  |
| Paper filter bags, 5 × , NT 48, NT 65, NT 70, N<br>72, NT 75, NT 80, WET VAC | T 10     | 6.904-285.0   | 5 3-ply, tear-resistant paper filter bags. BIA-(U, S, G, C) dust class M. For all NT 48/1, NT 65/2 Eco - Me and NT 72/2 Eco Tc models.                                                            | +  |
| OTHER ACCESSORIES FOR T AND NT                                               |          |               |                                                                                                                                                                                                   |    |
| Drilling dust tool                                                           | 11       | 2.679-000.0   | Drilling dust nozzle for dust-free vacuuming. Suitable for dry and wet and dry vacuum cleaners from Kärcher.                                                                                      |    |
| CS 40 Me                                                                     | 12       | 2.863-026.0   | The highly efficient CS 40 Me cyclone preseparator for all Kärcher wet and dry vacuum cleaners is a specially designed accessory for fine dust applications on construction sites or in industry. |    |