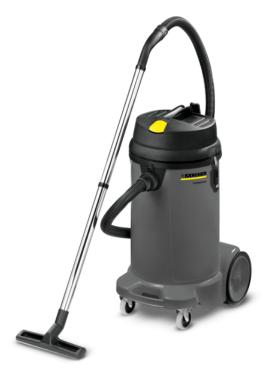

## NT 48/1 \*110V

Compact 48 litre wet & dry multi-purpose vacuum, with 110v power supply.

#### Order no.

1.428-618.0

- All-purpose brush
- Cartridge filter with larger filter area
- Drain hose

|             | 4054278258249                                   |
|-------------|-------------------------------------------------|
| Ph / V / Hz | 1 / 110 - 110 / 50 - 60                         |
| I/s         | 67                                              |
| mbar / kPa  | 200 / 20                                        |
| 1           | 48                                              |
|             | Plastic                                         |
| W           | max. 1380                                       |
| m           | 7.5                                             |
| dB(A)       | 72                                              |
| kg          | 10.5                                            |
| kg          | 12.9                                            |
| mm          | 770 × 390 × 485                                 |
|             | I/s<br>mbar / kPa<br>I<br>W<br>m<br>dB(A)<br>kg |

| Equipment              |                 |                 |
|------------------------|-----------------|-----------------|
| Suction hose           | m               | 2.5 / with bend |
| Suction Tube           | Piece(s) ×<br>m | 2 × 0.5 / Metal |
| Filter bag             | Piece(s)        | 1 / Paper       |
| Wet and dry floor tool | mm              | 400 / standard  |
| Crevice nozzle         |                 |                 |
| Cartridge filter       |                 | Paper■          |
| Drain hose             |                 |                 |
| Cartridge filter       |                 | Paper■          |
| Sturdy bumper          |                 |                 |
| Caster with brake      |                 |                 |
|                        |                 |                 |