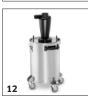

# **EQUIPMENT FOR NT 48/1 \*110V 1.428-618.0**

|                                                                              | _        |               |                                                                                                                                                                                                   | _  |
|------------------------------------------------------------------------------|----------|---------------|---------------------------------------------------------------------------------------------------------------------------------------------------------------------------------------------------|----|
|                                                                              |          |               |                                                                                                                                                                                                   |    |
|                                                                              |          | Order no.     | Description                                                                                                                                                                                       |    |
| CARTRIDGE FILTER, STANDARD, BIA C OR UP 1                                    | O DUS    | T CLASS M     |                                                                                                                                                                                                   |    |
| Cartridge filter paper                                                       |          |               |                                                                                                                                                                                                   | L. |
| Cartridge filter                                                             | 1        | 6.414-789.0   | Paper cartridge filter with larger filter surface, standard for NT $48/1$ and optional for NT $27/1/Me$ Advanced.                                                                                 |    |
| BENDS                                                                        |          |               |                                                                                                                                                                                                   |    |
| Plastic bend                                                                 |          |               |                                                                                                                                                                                                   |    |
| Plastic bend                                                                 | 2        | 5.031-718.0   | Plastic bend (DN 35) with C-35 clip system. For all industrial single-motor NT 361 to NT 611 Eco<br>models (except NT Eco M and NT Eco H).                                                        |    |
| SUCTION NOZZLES                                                              |          |               |                                                                                                                                                                                                   | Г  |
| All-purpose brushes                                                          |          |               |                                                                                                                                                                                                   |    |
| All-purpose brush                                                            | 3        | 6.900-425.0   | All-purpose brush PPN_Bristle                                                                                                                                                                     |    |
| All-purpose nozzles (wet/dry)                                                |          |               |                                                                                                                                                                                                   |    |
| Wet and dry floor nozzle                                                     | 4        | 2.889-118.0   | Multi-purpose nozzle (DN 35) for wet vacuum cleaning of large areas. Squeegee and brush are quick and easy to change.                                                                             |    |
| Crevice nozzles                                                              | <u>'</u> |               |                                                                                                                                                                                                   | Г  |
| Crevice nozzle DN35                                                          | 5        | 6.900-385.0   | Plastic crevice tool (DN 35) for vacuuming in crevices and corners. Length: 210 mm.                                                                                                               |    |
| Car cleaning nozzles                                                         | <u>'</u> |               |                                                                                                                                                                                                   | П  |
| Car nozzle packaged with Signet                                              | 6        | 2.889-356.0   |                                                                                                                                                                                                   |    |
| SUCTION TUBES                                                                |          |               |                                                                                                                                                                                                   |    |
| Suction tubes metal                                                          |          |               |                                                                                                                                                                                                   |    |
| Suction tube DN35                                                            | 7        | 6.900-514.0   | Chromium-plated metal suction tube (DN 35, 1x0.5 m), standard for virtually all single-motor industrial NT vacuum cleaners.                                                                       |    |
| SUCTION HOSES                                                                |          |               |                                                                                                                                                                                                   | Ī  |
| Suction hoses with clip system 1.0 (compatibl                                | e with   | vacuum cleane | ers up to model year 2016)                                                                                                                                                                        |    |
| Suction hose C DN35                                                          | 8        | 4.440-626.0   | 2.5 m standard suction hose with bend, bayonet at vacuum end and C 35 clip connection at accessory end. Without PDFC module. Standard for NT 27/1/Me Advance und NT 48/1.                         |    |
| Extension hose, C 32, C 35 clip system                                       | 9        | 6.906-237.0   | Electrically non-conductive standard extension hose for all C-32 and C-35 hoses with clip system.                                                                                                 |    |
| FILTER T/ NT                                                                 |          |               |                                                                                                                                                                                                   | ľ  |
| Paper filter bags                                                            |          |               |                                                                                                                                                                                                   | Ī  |
| Paper filter bags, 5 × , NT 48, NT 65, NT 70, N<br>72, NT 75, NT 80, WET VAC | T 10     | 6.904-285.0   | 5 3-ply, tear-resistant paper filter bags. BIA-(U, S, G, C) dust class M. For all NT 48/1, NT 65/2 Eco - Me and NT 72/2 Eco Tc models.                                                            | +  |
| OTHER ACCESSORIES FOR T AND NT                                               |          |               |                                                                                                                                                                                                   |    |
| Drilling dust tool                                                           | 11       | 2.679-000.0   | Drilling dust nozzle for dust-free vacuuming. Suitable for dry and wet and dry vacuum cleaners from Kärcher.                                                                                      |    |
| CS 40 Me                                                                     | 12       | 2.863-026.0   | The highly efficient CS 40 Me cyclone preseparator for all Kärcher wet and dry vacuum cleaners is a specially designed accessory for fine dust applications on construction sites or in industry. |    |