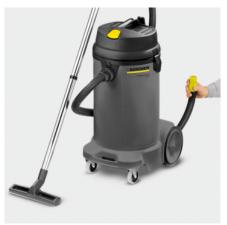

#### **Container emptying**

• Easily accessible drain hose for convenient liquid disposal.