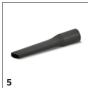

# **EQUIPMENT FOR NT 48/1 \*110V 1.428-618.0**

|                                                                              | _        |               |                                                                                                                                                                                                   | _  |
|------------------------------------------------------------------------------|----------|---------------|---------------------------------------------------------------------------------------------------------------------------------------------------------------------------------------------------|----|
|                                                                              |          |               |                                                                                                                                                                                                   |    |
|                                                                              |          | Order no.     | Description                                                                                                                                                                                       |    |
| CARTRIDGE FILTER, STANDARD, BIA C OR UP 1                                    | O DUS    | T CLASS M     |                                                                                                                                                                                                   |    |
| Cartridge filter paper                                                       |          |               |                                                                                                                                                                                                   | L. |
| Cartridge filter                                                             | 1        | 6.414-789.0   | Paper cartridge filter with larger filter surface, standard for NT $48/1$ and optional for NT $27/1/Me$ Advanced.                                                                                 |    |
| BENDS                                                                        |          |               |                                                                                                                                                                                                   |    |
| Plastic bend                                                                 |          |               |                                                                                                                                                                                                   |    |
| Plastic bend                                                                 | 2        | 5.031-718.0   | Plastic bend (DN 35) with C-35 clip system. For all industrial single-motor NT 361 to NT 611 Eco<br>models (except NT Eco M and NT Eco H).                                                        |    |
| SUCTION NOZZLES                                                              |          |               |                                                                                                                                                                                                   | Г  |
| All-purpose brushes                                                          |          |               |                                                                                                                                                                                                   |    |
| All-purpose brush                                                            | 3        | 6.900-425.0   | All-purpose brush PPN_Bristle                                                                                                                                                                     |    |
| All-purpose nozzles (wet/dry)                                                |          |               |                                                                                                                                                                                                   |    |
| Wet and dry floor nozzle                                                     | 4        | 2.889-118.0   | Multi-purpose nozzle (DN 35) for wet vacuum cleaning of large areas. Squeegee and brush are quick and easy to change.                                                                             |    |
| Crevice nozzles                                                              | <u>'</u> |               |                                                                                                                                                                                                   | Г  |
| Crevice nozzle DN35                                                          | 5        | 6.900-385.0   | Plastic crevice tool (DN 35) for vacuuming in crevices and corners. Length: 210 mm.                                                                                                               |    |
| Car cleaning nozzles                                                         | <u>'</u> |               |                                                                                                                                                                                                   | П  |
| Car nozzle packaged with Signet                                              | 6        | 2.889-356.0   |                                                                                                                                                                                                   |    |
| SUCTION TUBES                                                                |          |               |                                                                                                                                                                                                   |    |
| Suction tubes metal                                                          |          |               |                                                                                                                                                                                                   |    |
| Suction tube DN35                                                            | 7        | 6.900-514.0   | Chromium-plated metal suction tube (DN 35, 1x0.5 m), standard for virtually all single-motor industrial NT vacuum cleaners.                                                                       |    |
| SUCTION HOSES                                                                |          |               |                                                                                                                                                                                                   | Ī  |
| Suction hoses with clip system 1.0 (compatibl                                | e with   | vacuum cleane | ers up to model year 2016)                                                                                                                                                                        |    |
| Suction hose C DN35                                                          | 8        | 4.440-626.0   | 2.5 m standard suction hose with bend, bayonet at vacuum end and C 35 clip connection at accessory end. Without PDFC module. Standard for NT 27/1/Me Advance und NT 48/1.                         |    |
| Extension hose, C 32, C 35 clip system                                       | 9        | 6.906-237.0   | Electrically non-conductive standard extension hose for all C-32 and C-35 hoses with clip system.                                                                                                 |    |
| FILTER T/ NT                                                                 |          |               |                                                                                                                                                                                                   | ľ  |
| Paper filter bags                                                            |          |               |                                                                                                                                                                                                   | Ī  |
| Paper filter bags, 5 × , NT 48, NT 65, NT 70, N<br>72, NT 75, NT 80, WET VAC | T 10     | 6.904-285.0   | 5 3-ply, tear-resistant paper filter bags. BIA-(U, S, G, C) dust class M. For all NT 48/1, NT 65/2 Eco - Me and NT 72/2 Eco Tc models.                                                            | +  |
| OTHER ACCESSORIES FOR T AND NT                                               |          |               |                                                                                                                                                                                                   |    |
| Drilling dust tool                                                           | 11       | 2.679-000.0   | Drilling dust nozzle for dust-free vacuuming. Suitable for dry and wet and dry vacuum cleaners from Kärcher.                                                                                      |    |
| CS 40 Me                                                                     | 12       | 2.863-026.0   | The highly efficient CS 40 Me cyclone preseparator for all Kärcher wet and dry vacuum cleaners is a specially designed accessory for fine dust applications on construction sites or in industry. |    |