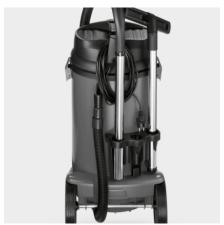

#### **Accessory storage**

 Accessories can be attached to the container at the rear of the machine.